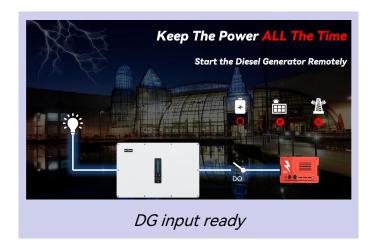

# Off-Grid Applications<sup>2</sup>

Solinteg 25-50kW inverters support connecting the diesel generator to provide full backup for your energy security. And it can automatically start the generator when other power sources are insufficient.

#### More Reliable

Take power from the DG when power outage occurs

## **Intelligent Control**

Start the DG remotely and intelligently

## **Simpler Installation**

DG input port integrated, no need transfer device