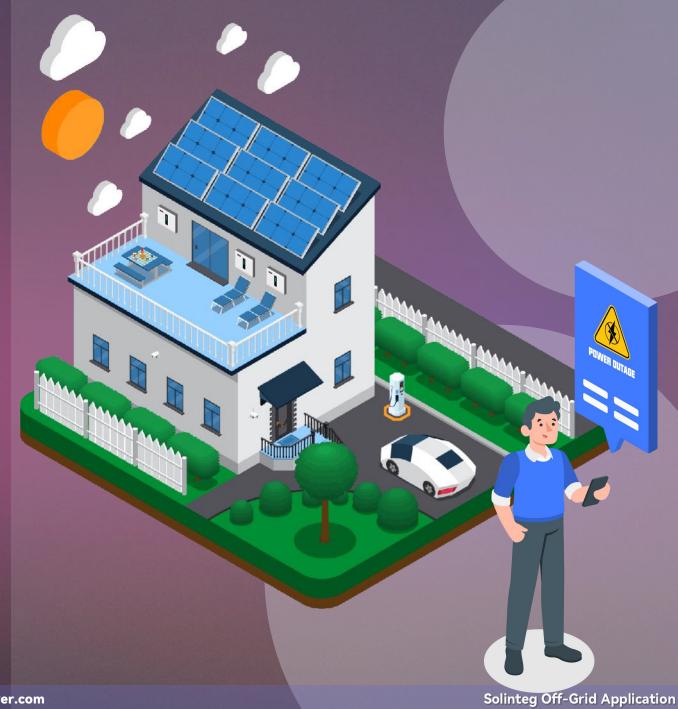

## **Brief Introduction**

Solinteg hybrid inverter boasts reliable off-grid power supply capability. Efficient power generation and robust off-grid load capacity effectively ensures users' electricity demands, aiding them in achieving energy independence and alleviating the inconveniences of power shortages.

## **Off-Grid Features**