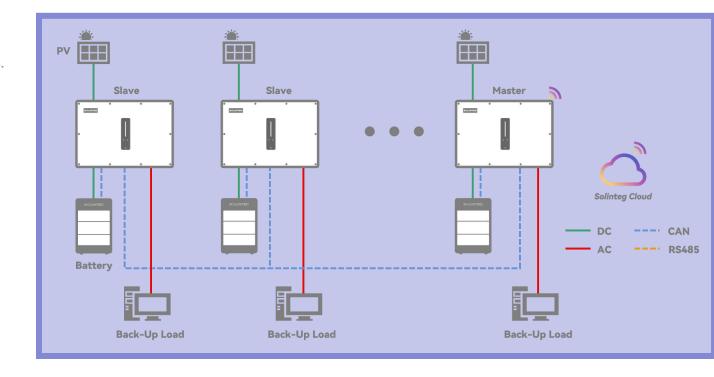

# Off-Grid Applications 4

Solinteg hybrid inverters support master-slave parallel connections, enabling up to 10 units to be connected in parallel. With this more flexible setup, customers can ensure a reliable power supply at all times.

### **Up to 10 Units**

Support up to 10 units connection in single system

#### More Flexible and Reliable

Distribute all loads to different inverters to ensure overall risk resistance ability

#### **Monitor All in One**

Monitor all inverters in one platform

# **Multiple Inverters**