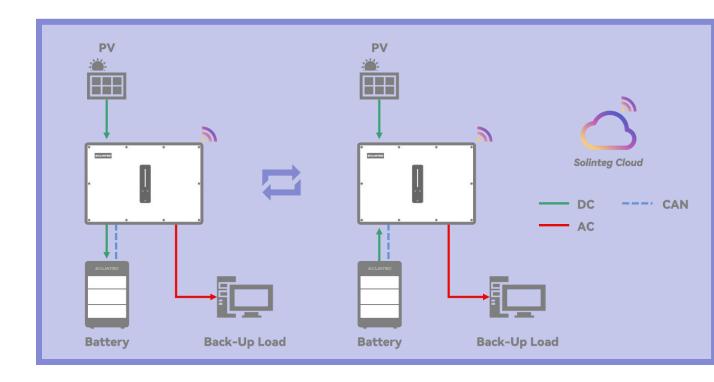

# Off-Grid Applications 4

Solinteg hybrid inverters support master-slave parallel connections, enabling up to 10 units to be connected in parallel. With this more flexible setup, customers can ensure a reliable power supply at all times.

### **Up to 10 Units**

Support up to 10 units connection in single system

#### More Flexible and Reliable

Distribute all loads to different inverters to ensure overall risk resistance ability

#### **Monitor All in One**

Monitor all inverters in one platform