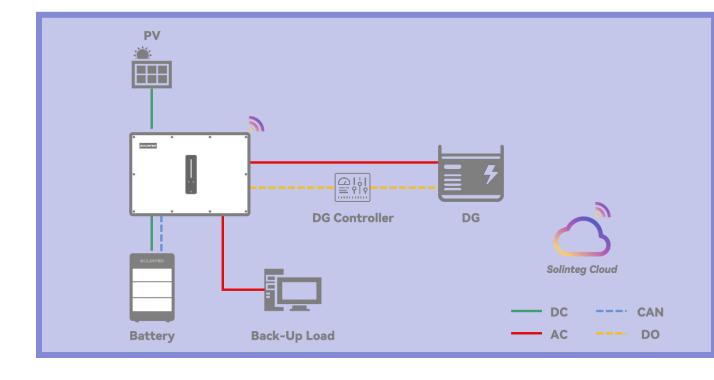

# Off-Grid Applications<sup>2</sup>

Solinteg 25-50kW inverters support connecting the diesel generator to provide full backup for your energy security. And it can automatically start the generator when other power sources are insufficient.

#### More Reliable

Take power from the DG when power outage occurs

## **Intelligent Control**

Start the DG remotely and intelligently

## **Simpler Installation**

DG input port integrated, no need transfer device

## Single Inverter + DG