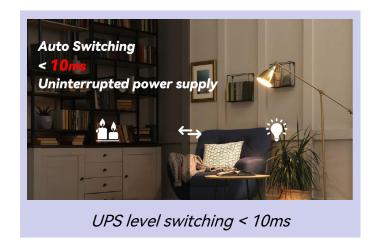

# **SOLINTEG OFF-GRID APPLICATION**

**Energy Storage System** 

INTEGRATE SOLAR INTELLIGENTLY



## **Brief Introduction**

Solinteg hybrid inverter boasts reliable off-grid power supply capability. Efficient power generation and robust off-grid load capacity effectively ensures users' electricity demands, aiding them in achieving energy independence and alleviating the inconveniences of power shortages.



#### Stable and Reliable

UPS level switching provides a stable output

### **Efficient and Intelligent**

High efficiency power generation and smart EMS management

### **Multiple Power Backup**

Multiple PV input, big current battery input, DG input



## **Off-Grid Features**

## **SOLINTEG**











# Off-Grid Applications —

Solinteg hybrid inverters offer a wide power range to meet various customer demands. When combined with appropriate energy storage batteries, they provide an excellent solution for residential and small commercial applications.

When PV power is sufficient, it can be used to charge the battery and supply power to the home loads simultaneously. If PV power is insufficient, the battery will discharge to supplement the loads along with the PV system.



### **Multiple Models**

A wide power range, single phase 3-8K, three phase 4-50K

## **High Efficiency**

Up to 98.8% efficiency with 150% PV input, 110% output and 100A charging and discharging

# Single Inverter



### **Intelligent EMS and Monitoring**

Built-in EMS saves every watt power with remote mo