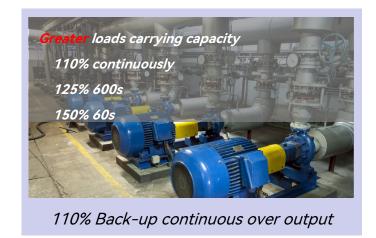

## **High Efficiency**

Up to 98.8% efficiency with 150% PV input, 110% output and 100A charging and discharging