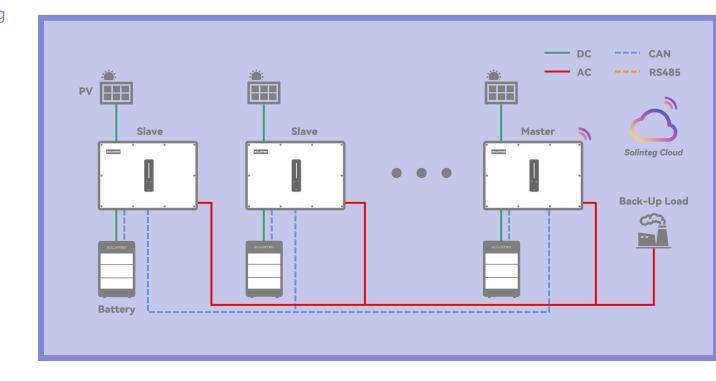

# Off-Grid Applications

Solinteg MHT 25-50K supports off-grid parallel connections, facilitating easy expansion of plant capacity. It would be a suitable choice for commercial and small industrial applications.

### **Bigger Capacity**

Share the PV power and battery power

#### **More Flexible**

More flexible installation with your system

## **Simpler Installation**

Connect all loads together to one port

# **Multiple Inverters**